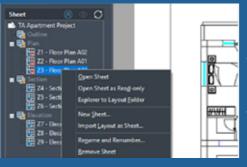

### **SHEET SET MANAGER**

View, Access, Manage, and plot multiple drawings. All of them can be done in one panel