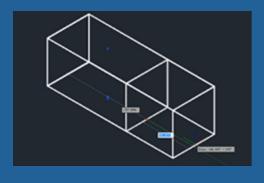

# EDIT A 3D ENTITY USING GRIPS

Change a 3D entity's shape easily by dragging the grips