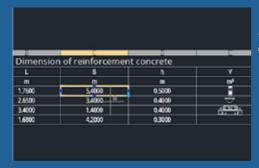

# MORE POWERFUL TABLE TOOL

Satisfy your various needs with new functions like Match Cell and Block Insertion.