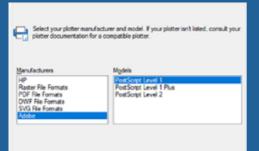

# SUPPORT EXPORT OF EPS FILES

Export EPS files easily with the addition of Adobe PostScript plotter.