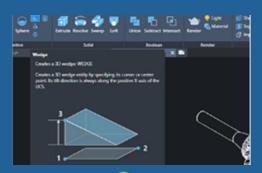

# EDIT A 3D ENTITY USING GRIPS

Change a 3D entity's shape easily by dragging the grips