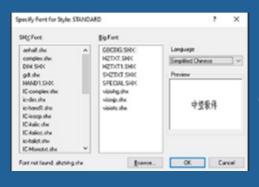

# PREVIEW WINDOW FOR FONT REPLACEMENT

Check if the selected font can replace the lost font successfully in Preview Window.