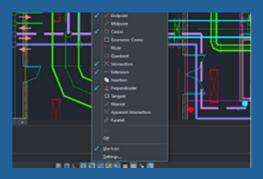

# QUICK MENU FOR OBJECT SNAP

Choose Object Snap type easily on the quick right- click menu without additional steps.